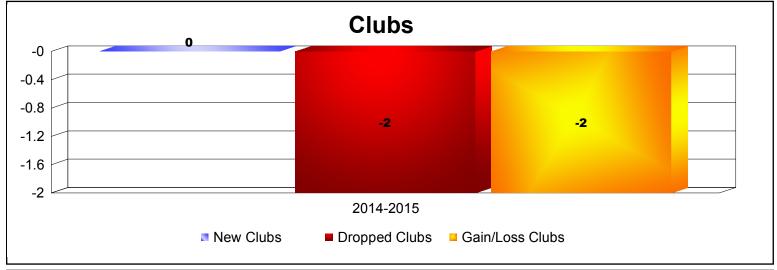

**Disbanded Districts**As of June 2015 Cumulative

| Year      | New<br>Clubs | Dropped<br>Clubs | Gain/<br>Loss<br>Clubs | New<br>Members | Charter<br>Members | Reinstate<br>Members | Transfer<br>Members | Total<br>Member<br>Added | Total<br>Members<br>Dropped | Gain/<br>Loss<br>Members |
|-----------|--------------|------------------|------------------------|----------------|--------------------|----------------------|---------------------|--------------------------|-----------------------------|--------------------------|
| 2014-2015 | 0            | -2               | -2                     | 0              | 0                  | 0                    | 0                   | 0                        | -5                          | -5                       |
| Average   | 0            | -2               | -2                     | 0              | 0                  | 0                    | 0                   | 0                        | -5                          | -5                       |