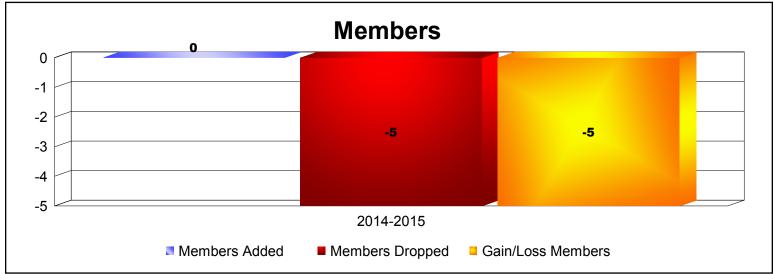

**Disbanded Districts**As of June 2015 Cumulative

| Year      | New<br>Clubs | Dropped<br>Clubs | Gain/<br>Loss<br>Clubs | New<br>Members | Charter<br>Members | Reinstate<br>Members | Transfer<br>Members | Total<br>Member<br>Added | Total<br>Members<br>Dropped | Gain/<br>Loss<br>Members |
|-----------|--------------|------------------|------------------------|----------------|--------------------|----------------------|---------------------|--------------------------|-----------------------------|--------------------------|
| 2014-2015 | 0            | -2               | -2                     | 0              | 0                  | 0                    | 0                   | 0                        | -5                          | -5                       |
| Average   | 0            | -2               | -2                     | 0              | 0                  | 0                    | 0                   | 0                        | -5                          | -5                       |